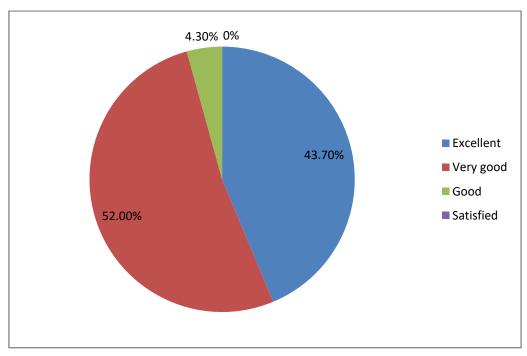

br>र कौशल / कैरियर परामर्श का                       |           |           |      |           |  |  |  |  |
| 9.      | Extra Curricular Activities<br>পাঠক্ৰম বহিৰ্ভূত কাৰ্যকলাপ / 3                                | तिरिक्त पाठ्यक्रम गतिविधियाँ                                                        |           |           |      |           |  |  |  |  |
|         | Overall Rating                                                                               |                                                                                     | -         |           |      | -         |  |  |  |  |

#### B. Analysis of Alumni feedback report:

#### Q1. Campus environment –



Q2. Infrastructure (Drinking water, toilet, classroom, common room, playground, building, canteen, office etc. ) -



### Q3. Laboratory facilities –



### Q4. Faculty -



#### Q5. Library facility –



#### Q6. Support from management/administration –



#### Q7. Academic environment –



#### Q8. Development of employability skill/career counselling -



#### Q9. Extra-curricular activities –



### Q10. Overall rating –



#### C. Sample feedback forms:

### RANIGANJ GIRLS' COLLEGE P.O-SEARSOLE RAJBARI, PIN-713358, RANIGANJ, PASCHIM BARDHAMAN, WEST BENGAL ALUMNI FEEDBACK

| Name:                           | SYED KUSUM                                                                                                     |
|---------------------------------|----------------------------------------------------------------------------------------------------------------|
| Course Studied