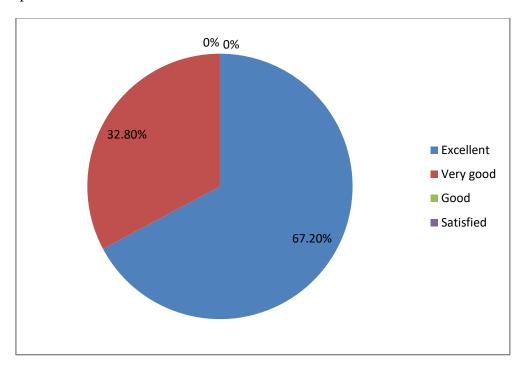

#### Q1. Campus environment –

Q2. Infrastructure (Drinking water, toilet, classroom, common room, playground, building, canteen, office etc. ) -