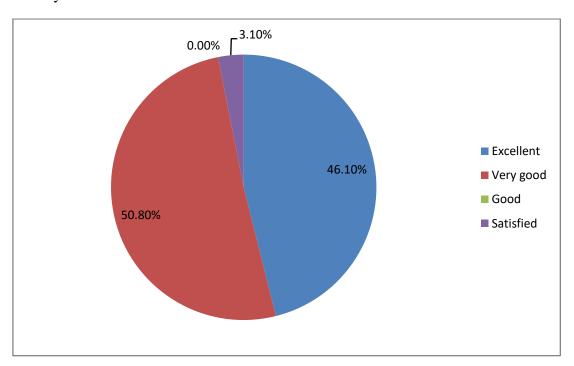

|           |      |           |  |  |  |  |
| 9.      | Extra Curricular Activities<br>পাঠক্ৰম বহিৰ্ভূত কাৰ্যকলাপ / 3                                | तिरिक्त पाठ्यक्रम गतिविधियाँ                                                        |           |           |      |           |  |  |  |  |
|         | Overall Rating                                                                               |                                                                                     | -         |           |      | -         |  |  |  |  |

#### B. Analysis of Alumni feedback report:

#### Q1. Campus environment –



Q2. Infrastructure (Drinking water, toilet, classroom, common room, playground, building, canteen, office etc. ) -



### Q3. Laboratory facilities –



### Q4. Faculty -



#### Q5. Library facility –



#### Q6. Support from management/administration –



#### Q7. Academic environment –



#### Q8. Development of employability skill/career counselling -



#### Q9. Extra-curricular activities –



### Q10. Overall rating –



#### C. Sample feedback forms:

### RANIGANJ GIRLS' COLLEGE P.O-SEARSOLE RAJBARI, PIN-713358, RANIGANJ, PASCHIM BARDHAMAN, WEST BENGAL ALUMNI FEEDBACK

| Name:                           | SYED KUSUM                                                                                                     |
|---------------------------------|----------------------------------------------------------------------------------------------------------------|
| Course Studied                  | : B.A Honowis