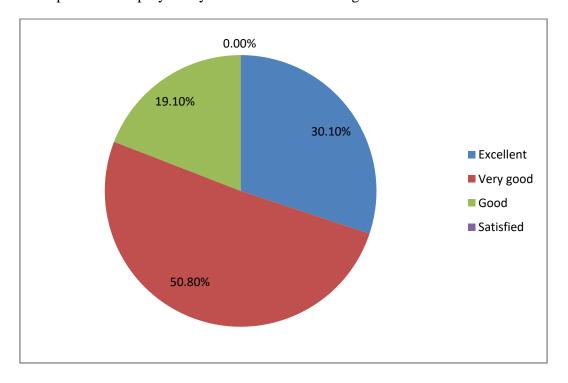

#### Q7. Academic environment –

#### Q8. Development of employability skill/career counselling -