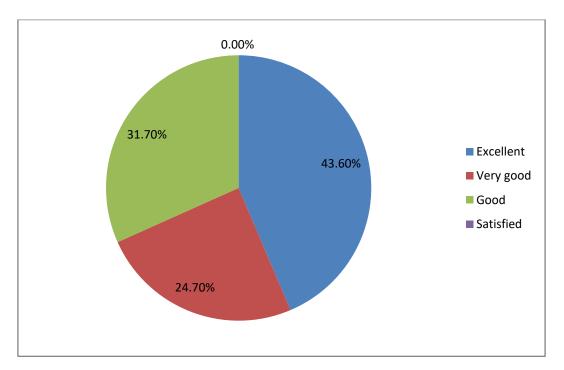

#### B. Analysis of Alumni feedback report:

#### Q1. Campus environment –

Q2. Infrastructure (Drinking water, toilet, classroom, common room, playground, building, canteen, office etc. ) -