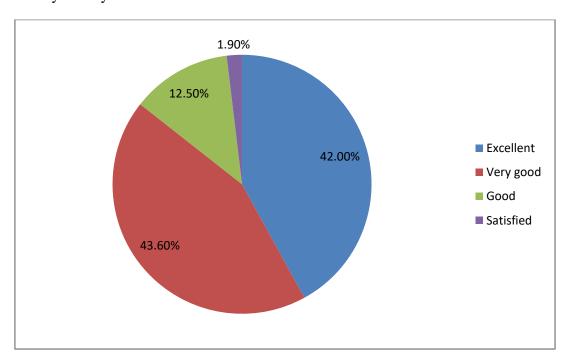

#### B. Analysis of Alumni feedback report:

#### Q1. Campus environment –

Q2. Infrastructure (Drinking water, toilet, classroom, common room, playground, building, canteen, office etc. ) -