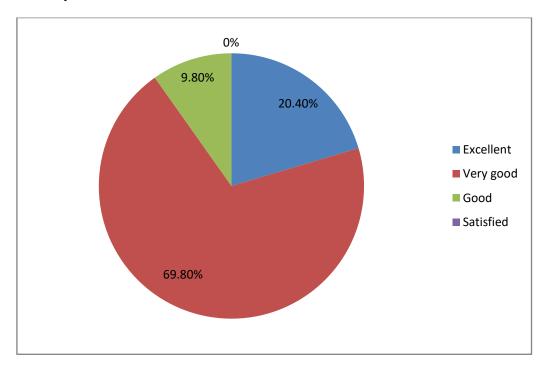

|           |           |      |           |  |  |  |  |
| 9.      | Extra Curricular Activities<br>পাঠক্ৰম বহিৰ্ভূত কাৰ্যকলাপ / 3                                | तिरिक्त पाठ्यक्रम गतिविधियाँ                                                        |           |           |      |           |  |  |  |  |
|         | Overall Rating                                                                               |                                                                                     | -         |           |      | -         |  |  |  |  |

#### B. Analysis of Alumni feedback report:

#### Q1. Campus environment –



Q2. Infrastructure (Drinking water, toilet, classroom, common room, playground, building, canteen, office etc. ) -



### Q3. Laboratory facilities –



### Q4. Faculty -



#### Q5. Library facility –



#### Q6. Support from management/administration –



#### Q7. Academic environment –



#### Q8. Development of employability skill/career counselling -



#### Q9. Extra-curricular activities –



### Q10. Overall rating –



#### C. Sample feedback forms:

### RANIGANJ GIRLS' COLLEGE P.O-SEARSOLE RAJBARI, PIN-713358, RANIGANJ, PASCHIM BARDHAMAN, WEST BENGAL ALUMNI FEEDBACK

| Name:                           | SYED KUSUM                                                                                                     |
|---------------------------------|----------------------------------------------------------------------------------------------------------------|
| Course Studied                  | : B.A Honowis