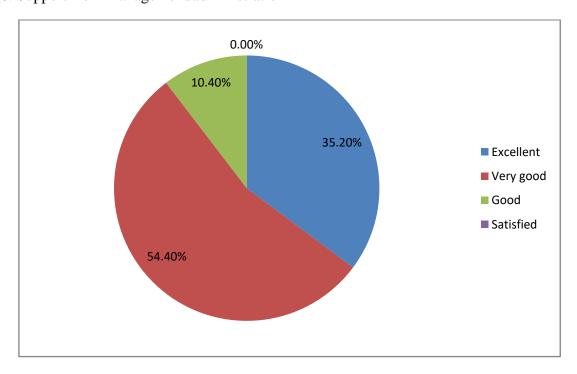

tivities<br>পাঠক্ৰম বহিৰ্ভূত কাৰ্যকলাপ / 3                                | तिरिक्त पाठ्यक्रम गतिविधियाँ                                                        |           |           |      |           |  |  |  |  |
|         | Overall Rating                                                                               |                                                                                     | -         |           |      | -         |  |  |  |  |

#### B. Analysis of Alumni feedback report:

#### Q1. Campus environment –



Q2. Infrastructure (Drinking water, toilet, classroom, common room, playground, building, canteen, office etc. ) -



### Q3. Laboratory facilities –



### Q4. Faculty -



#### Q5. Library facility –



#### Q6. Support from management/administration –



#### Q7. Academic environment –



#### Q8. Development of employability skill/career counselling -



#### Q9. Extra-curricular activities –



### Q10. Overall rating –



#### C. Sample feedback forms:

### RANIGANJ GIRLS' COLLEGE P.O-SEARSOLE RAJBARI, PIN-713358, RANIGANJ, PASCHIM BARDHAMAN, WEST BENGAL ALUMNI FEEDBACK

| Name:                           | SYED KUSUM                                                                                                     |
|---------------------------------|----------------------------------------------------------------------------------------------------------------|
| Course Studied                  | : B.A Honowis                                                                                                  |
| Year of Passing