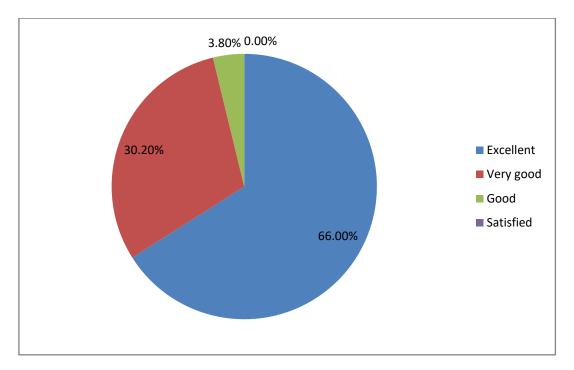

লাপ / 3                                | तिरिक्त पाठ्यक्रम गतिविधियाँ                                                        |           |           |      |           |  |  |  |  |
|         | Overall Rating                                                                               |                                                                                     | -         |           |      | -         |  |  |  |  |

#### B. Analysis of Alumni feedback report:

#### Q1. Campus environment –



Q2. Infrastructure (Drinking water, toilet, classroom, common room, playground, building, canteen, office etc. ) -



### Q3. Laboratory facilities –



### Q4. Faculty -



#### Q5. Library facility –



#### Q6. Support from management/administration –



#### Q7. Academic environment –



#### Q8. Development of employability skill/career counselling -



#### Q9. Extra-curricular activities –



### Q10. Overall rating –



#### C. Sample feedback forms:

### RANIGANJ GIRLS' COLLEGE P.O-SEARSOLE RAJBARI, PIN-713358, RANIGANJ, PASCHIM BARDHAMAN, WEST BENGAL ALUMNI FEEDBACK

| Name:                           | SYED KUSUM                                                                                                     |
|---------------------------------|----------------------------------------------------------------------------------------------------------------|
| Course Studied                  | : B.A Honowis                                                                                                  |
| Year of Passing                 | 2014