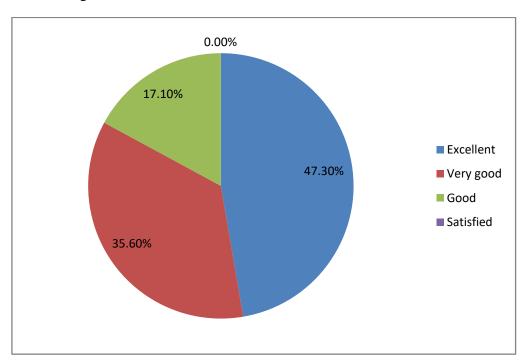

|      |           |  |  |  |  |
|         | Overall Rating                                                                               |                                                                                     | -         |           |      | -         |  |  |  |  |

#### B. Analysis of Alumni feedback report:

#### Q1. Campus environment –



Q2. Infrastructure (Drinking water, toilet, classroom, common room, playground, building, canteen, office etc. ) -



### Q3. Laboratory facilities –



### Q4. Faculty -



#### Q5. Library facility –



#### Q6. Support from management/administration –



#### Q7. Academic environment –



#### Q8. Development of employability skill/career counselling -



#### Q9. Extra-curricular activities –



### Q10. Overall rating –



#### C. Sample feedback forms:

### RANIGANJ GIRLS' COLLEGE P.O-SEARSOLE RAJBARI, PIN-713358, RANIGANJ, PASCHIM BARDHAMAN, WEST BENGAL ALUMNI FEEDBACK

| Name:                           | SYED KUSUM                                                                                                     |
|---------------------------------|----------------------------------------------------------------------------------------------------------------|
| Course Studied                  | : B.A Honowis                                                                                                  |
| Year of Passing                 | 2014                                                                                                           |
| Present Qualification           | ~ M.A